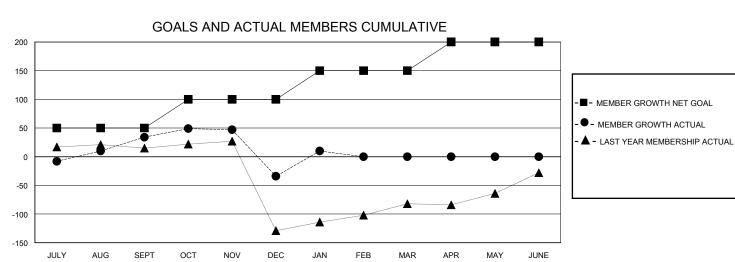

## District 418

GMT: LOCATION REP OF GHANA GMT CA

|               | Club          | os          |               | Members RESULTS FOR 2023-2024 |                        |                         |                                                    |  |
|---------------|---------------|-------------|---------------|-------------------------------|------------------------|-------------------------|----------------------------------------------------|--|
|               | RESULTS FOR   | R 2023-2024 |               |                               |                        |                         |                                                    |  |
| QUARTER       | NEW CLUB GOAL | NEW CLUBS   | DROPPED CLUBS | QUARTER MEMI                  | BER GROWTH NET<br>GOAL | MEMBER GROWTH<br>ACTUAL | DROPPED<br>MEMBERS ACTUAL<br>(including transfers) |  |
| JULY/AUG/SEPT | 1             | 0           | 0             | JULY/AUG/SEPT                 | 50                     | 52                      | 17                                                 |  |
| OCT/NOV/DEC   | 0             | 1           | 1             | OCT/NOV/DEC                   | 50                     | 72                      | 140                                                |  |
| JAN/FEB/MAR   | 2             | 0           | 0             | JAN/FEB/MAR                   | 50                     | 47                      | 1                                                  |  |
| APR/MAY/JUNE  | 1             | 0           | 0             | APR/MAY/JUNE                  | 50                     | 0                       | 0                                                  |  |