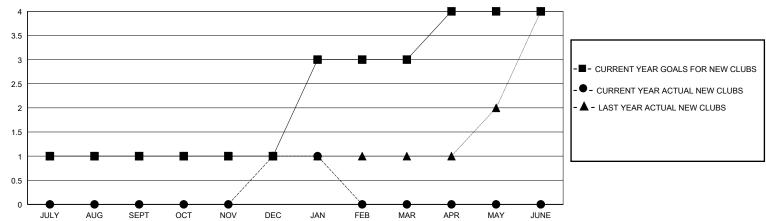

## District 418

GMT: LOCATION REP OF GHANA GMT CA

|               | Club          | os          |               | Members RESULTS FOR 2023-2024 |                        |                         |                                                    |  |
|---------------|---------------|-------------|---------------|-------------------------------|------------------------|-------------------------|----------------------------------------------------|--|
|               | RESULTS FOR   | R 2023-2024 |               |                               |                        |                         |                                                    |  |
| QUARTER       | NEW CLUB GOAL | NEW CLUBS   | DROPPED CLUBS | QUARTER MEMI                  | BER GROWTH NET<br>GOAL | MEMBER GROWTH<br>ACTUAL | DROPPED<br>MEMBERS ACTUAL<br>(including transfers) |  |
| JULY/AUG/SEPT | 1             | 0           | 0             | JULY/AUG/SEPT                 | 50                     | 52                      | 17                                                 |  |
| OCT/NOV/DEC   | 0             | 1           | 1             | OCT/NOV/DEC                   | 50                     | 72                      | 140                                                |  |
| JAN/FEB/MAR   | 2             | 0           | 0             | JAN/FEB/MAR                   | 50                     | 47                      | 1                                                  |  |
| APR/MAY/JUNE  | 1             | 0           | 0             | APR/MAY/JUNE                  | 50                     | 0                       | 0                                                  |  |